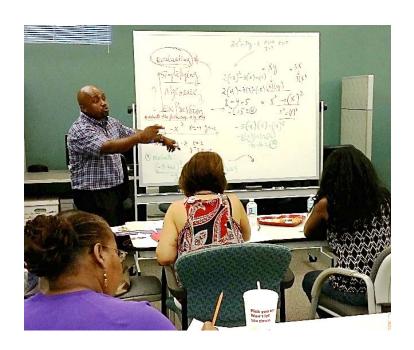

## **Math Tutoring Cohort**

The IEECE held its first math tutoring cohort session on June 8, 2015. Professor Jean Patrick Michel, math instructor at Palm Beach State College's Boca Raton campus, is working closely with the cohort for a total of eight sessions. The goal of the tutoring cohort is to prepare these students for successful completion of Strategies of Developmental Math this fall. Confidence is on the rise, as students feel they are "finally getting it!"