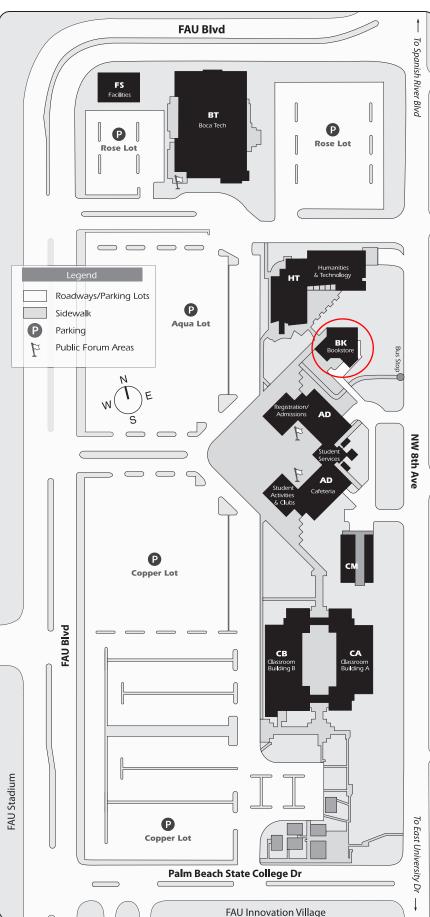

# AD - Administration

#### 1st Floor

Admissions/Registration

Cafeteria

Cashier

Counseling

Count deHoernle Student Center

Dean of Student Services

Financial Aid

Student Organizations

#### 2nd Floor

Mechanical Room

#### 3rd Floor

Center for Business & Entrepreneurship (CBE) Small Business Development Center (SBDC) Procurement Technical Assistance Center (PTAC) Instructional Technology Assistance

#### 4th Floor

Dean of Academic Affairs Corporate & Continuing Education Provost's Office

#### **BK** - Bookstore

Instructional Support Center Security

### BT - BocaTech

Career Center
Child Care Classrooms
Computer Lab
Massage Therapy
Student Learning Center / Lab
Testing Center
Wellness Center

## CA - Classroom Building A

Classrooms

# **CB** - Classroom Building B

#### 1 st Floor

Ceramics Classroom Photography Lab Science Labs

### 2nd Floor

Classrooms Faculty Workroom

### CM - Central Mechanical

# FS - Facilities South

Facilities Offices / Central Receiving

# HT - Humanities & Technology

Countess de Hoernle Humanities &Technology Bldg.

Architecture and Art Studios

English

Lecture Hall

Media Technology & Instructional Services (MTIS)
Videoconference Studio