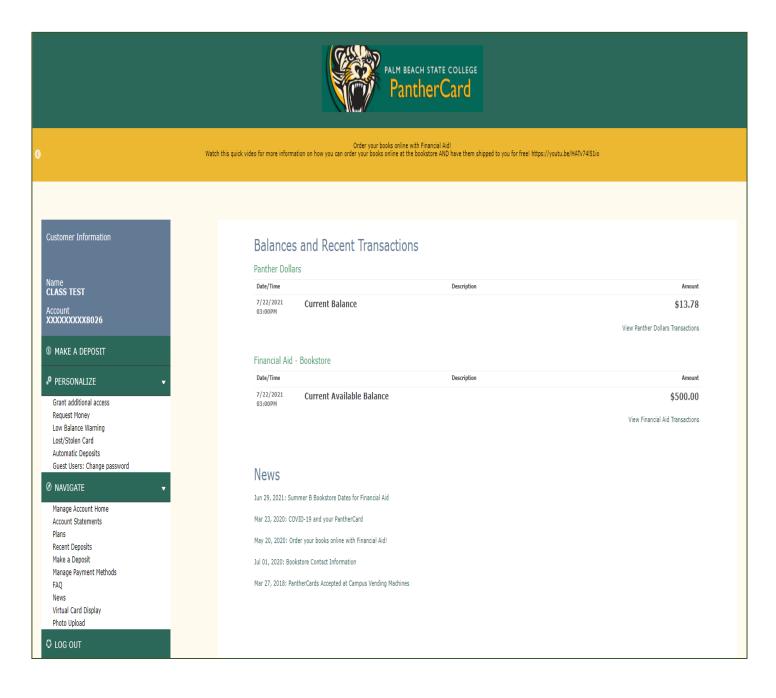

Aid Balance**

- 1. Visit us on our PantherCard Home page (<a href="https://www.palmbeachstate.edu/panthercard/">https://www.palmbeachstate.edu/panthercard/</a>).
- 2. Click on the link to log in to the PantherCard Online Card Office.
- 3. You will be prompted to sign-in with your student email address or student ID and password (same as used for accessing Workday and other College systems).
- 4. Click "Login" to access your account. You are now logged into the PantherCard Online Card Office.
- 5. The available balance will appear on the main screen. PantherDollars is the money that you have added to your card and can be used at any campus location. Financial Aid-Bookstore is the financial aid balance that can be used during the dedicated period at any Palm Beach State College Bookstore.